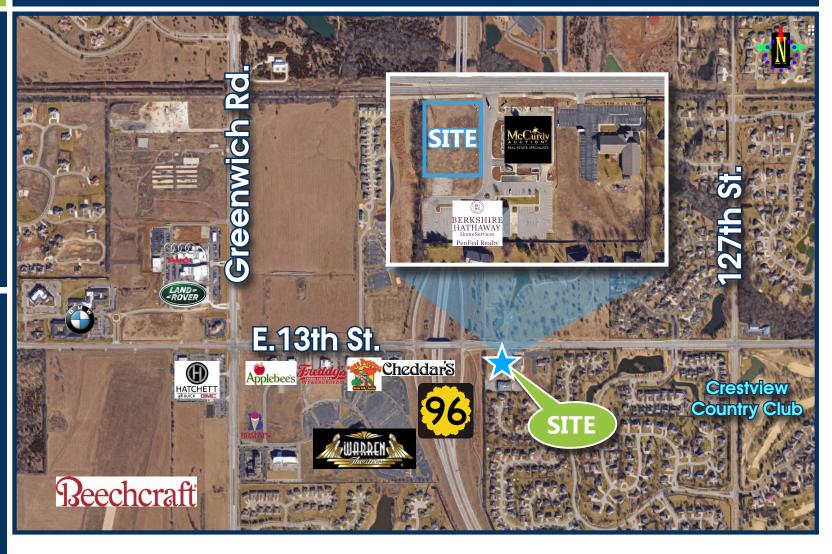

# CONTACT INFORMATION

Carl Hebert, CCIM (316) 618-1100 cjhebert@insitere.com

InSite Real Estate Group 608 W. Douglas, Suite 106 Wichita, KS 67203

AREA NEIGHBORS Warren 13th St. → Jose Peppers →
Applebee's → Cheddars → Crestview Country Club → Braums
→ Freddy's Frozen Custard → Chicken N' Pickle → Berkshire
Hathaway → McCurdy Auction