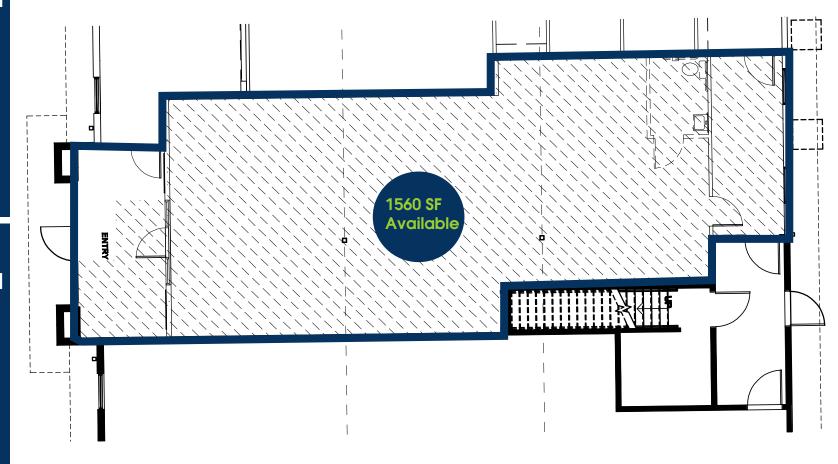

#### LEASE INFORMATION

Space Available: 1,560 SF

**Lease Rate:** 

\$16.00-\$22.00/SF\*

\*\$22.00/SF with \$40/SF TI Allowance

**Lease Type:** 

NNN

#### **PROPERTY FEATURES**

- **♦ Private Entrance**
- Door-Side Parking
- New Construction
- Custom Turnkey Finish Available
- ◆ Strategically Located On K-96 Near High Quality Office, Retail, Residential Developments & Country Clubs
- ◆ Ideal for Financial, Medical, and General Office Uses